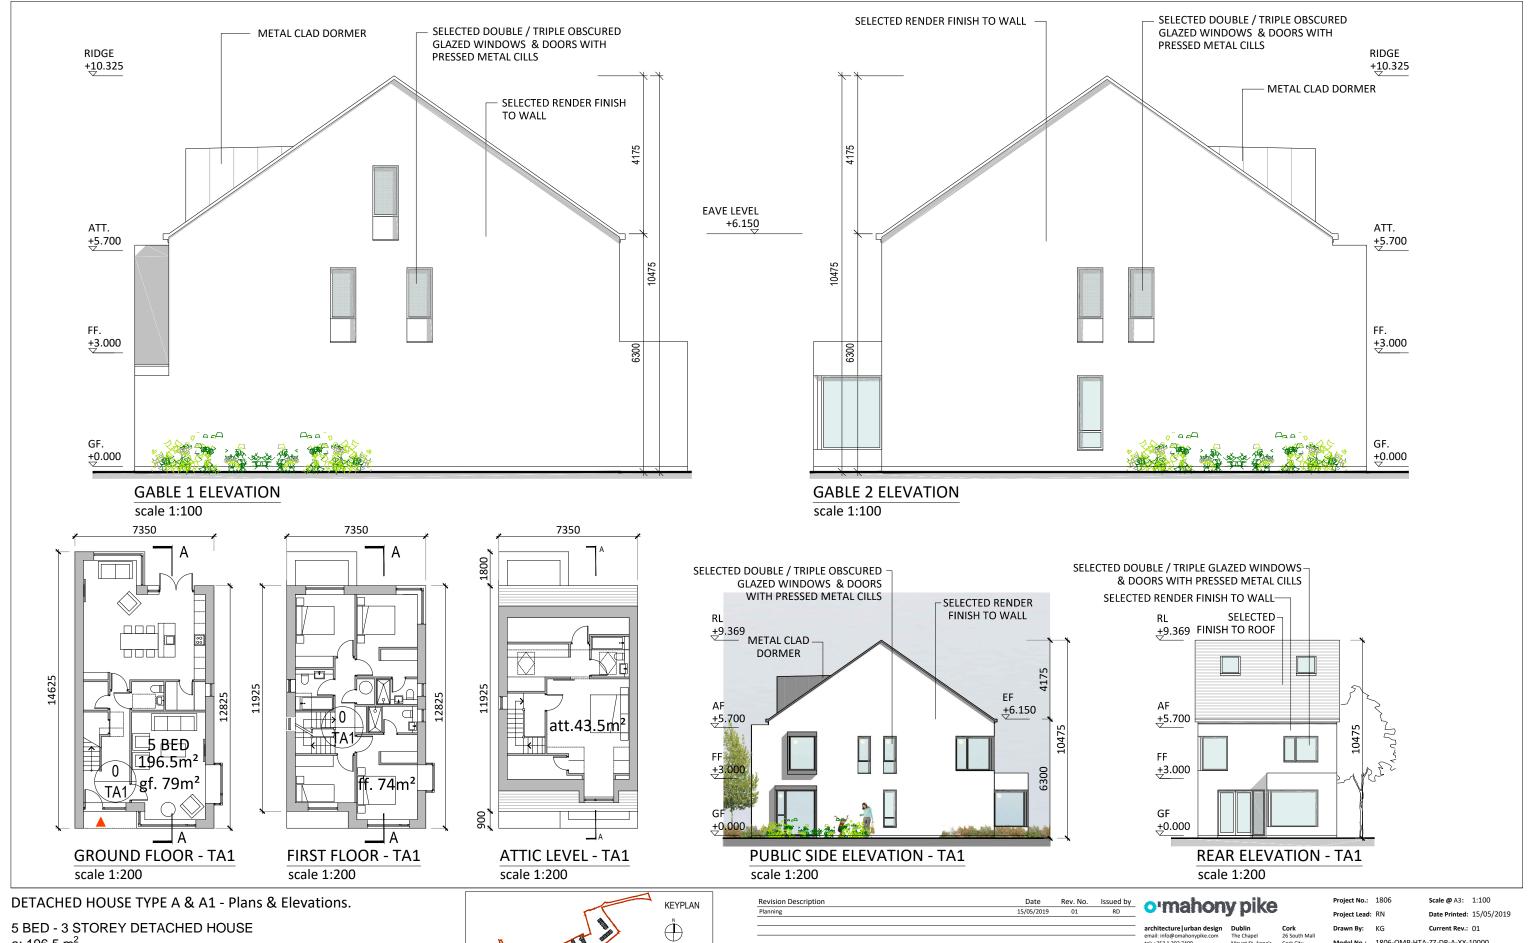

a: 196.5 m<sup>2</sup>

| Revision Description                                             | Date                                   | Rev. No.       | Issued by  |
|------------------------------------------------------------------|----------------------------------------|----------------|------------|
| Planning                                                         | 15/05/2019                             | 01             | RD         |
|                                                                  |                                        |                |            |
|                                                                  |                                        |                |            |
|                                                                  |                                        |                |            |
|                                                                  |                                        |                |            |
|                                                                  |                                        |                |            |
|                                                                  |                                        |                |            |
|                                                                  |                                        |                |            |
|                                                                  |                                        |                |            |
|                                                                  |                                        |                |            |
| gured dimensions only to be used. This drawing is copyright of 0 | O'Mahany Dika Architacts Ltd. All info | rmation is sha | rod or nor |
| proved use in accordance with BS1192(2007) + A2(2016), Table     |                                        |                |            |

| O'manony pike                                                                            |                                                                                                                                   |                               |                                                            |                              | Project Lead: | RN                                       | Date Printed: 15/05/2019 |  |  |  |  |
|------------------------------------------------------------------------------------------|-----------------------------------------------------------------------------------------------------------------------------------|-------------------------------|------------------------------------------------------------|------------------------------|---------------|------------------------------------------|--------------------------|--|--|--|--|
| -                                                                                        | architecture   urban design<br>email: info@omahonypike.com<br>tel: +353 1 202 7400<br>fax: +353 1 283 0822<br>www.omahonypike.com |                               | Dublin Cork The Chapel 26 South Mount St. Anne's Cork City |                              | Drawn By:     | KG                                       | Current Rev.: 01         |  |  |  |  |
| _                                                                                        |                                                                                                                                   |                               |                                                            | Cork City                    | Model No.:    | lodel No.: 1806-OMP-HTA-ZZ-DR-A-XX-10000 |                          |  |  |  |  |
| -                                                                                        |                                                                                                                                   |                               | Milltown, Dublin 6<br>D06 XN52 Ireland                     | Co. Cork<br>T12 R2RV Ireland | Purpose:      | Planning                                 |                          |  |  |  |  |
| _                                                                                        | Project: Residential Development                                                                                                  |                               |                                                            |                              |               |                                          |                          |  |  |  |  |
| _                                                                                        | Location:                                                                                                                         | Blackrock, Dundalk, Co. Louth |                                                            |                              |               |                                          |                          |  |  |  |  |
| _                                                                                        | Client:                                                                                                                           | Kingsbridge Consultancy Ltd.  |                                                            |                              |               |                                          |                          |  |  |  |  |
| Drawing Title: DETACHED HOUSE TYPE A & A1 - Plans & ElevationsSuitability - Checked By - |                                                                                                                                   |                               |                                                            |                              |               |                                          |                          |  |  |  |  |
|                                                                                          | Drawing No.:                                                                                                                      |                               |                                                            |                              |               |                                          |                          |  |  |  |  |